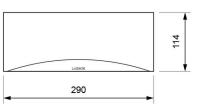

nal diffuser.

Modern and sharp-edged design with transparent, soft opal (-8%) or strong opal (-30%) diffuser.

#### **Technical characteristics**

Lamp in emergency 4 x LED White 5,700 K 4 x LED White 5,700 K Lamp in maintained Flux in emergency 200 lm 200 lm Flux in maintained

Charge indicator LED Fault indicator LED 1 x LED red

Autonomy Supply voltage

Operation temperature

Mains power **Battery** 

Remote controllable Protection rating Electrical insulation

Applicable legislation

1 x LED green

2 h

230 Vac - 50 Hz

0 ÷ 40°C

5 W

Ni-Cd (HT) 3.6 V - 1.5 Ah

Yes (TL-300) IP44 - IK04 Class II

CE marking (93/68/CEE):

2014/35/EU 2014/30/EU 2011/65/EU

#### **Photometric curve**



DATA SHEET. Model: GLA-200B-2 Rev. 01 (February 2024)





#### **Dimensions**

#### Surface mounting





62,5

## Recessed mounting (cut: 274 x 98 mm)



#### Flush mounting (cut: 298 x 124 mm)









## Possibility of adding coloured ambient light

Unique features in the market due to the possibility of adding three LEDs of the desired color in the lower part of the luminaire, highlighting its attractive curve.

7,5

## **Autotest function**

♦ Each emergency luminaire checks constantly the battery status and the electronics in the presence of mains power and performs automatically two types of different tests:

| test       | verification                            | duration                            | frequency |
|------------|-----------------------------------------|-------------------------------------|-----------|
| Functional | lamp, battery and electronics           | 6 min