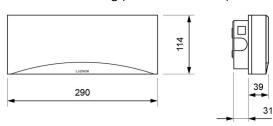

ransparent, soft opal (-8%) or strong opal (-30%) diffuser.

#### **Technical characteristics**

Lamp in emergency 4 x LED White 5,700 K 4 x LED White 5,700 K Lamp in maintained Flux in emergency 200 lm 200 lm Flux in maintained

Charge indicator LED Fault indicator LED 1 x LED red

Autonomy Supply voltage

Operation temperature

Mains power **Battery** 

Remote controllable Protection rating Electrical insulation

Applicable legislation

1 x LED green

2 h

230 Vac - 50 Hz

0 ÷ 40°C

5 W

Ni-Cd (HT) 3.6 V - 1.5 Ah

Yes (TL-300) IP44 - IK04 Class II

CE marking (93/68/CEE):

2014/35/EU 2014/30/EU 2011/65/EU

#### **Photometric curve**



DATA SHEET. Model: GLA-200B-2 Rev. 01 (February 2024)





#### **Dimensions**

#### Surface mounting





62,5

## Recessed mounting (cut: 274 x 98 mm)



#### Flush mounting (cut: 298 x 124 mm)









## Possibility of adding coloured ambient light

Unique features in the market due to the possibility of adding three LEDs of the desired color in the lower part of the luminaire, highlighting its attractive curve.

7,5

## **Autotest function**

♦ Each emergency luminaire checks constantly the battery status and the electronics in the presence of mains power and performs automatically two types of different tests:

| test       | verification                            | duration                            | frequency |
|------------|-----------------------------------------|-------------------------------------|-----------|
| Functional | lamp, battery and electronics           | 6 min                               | 3 months  |
| Autono