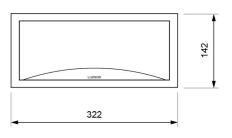

(-30%) diffuser.

#### **Technical characteristics**

Lamp in emergency 4 x LED White 5,700 K 4 x LED White 5,700 K Lamp in maintained Flux in emergency 200 lm 200 lm Flux in maintained

Charge indicator LED Fault indicator LED 1 x LED red

Autonomy Supply voltage

Operation temperature

Mains power **Battery** 

Remote controllable Protection rating Electrical insulation

Applicable legislation

1 x LED green

2 h

230 Vac - 50 Hz

0 ÷ 40°C

5 W

Ni-Cd (HT) 3.6 V - 1.5 Ah

Yes (TL-300) IP44 - IK04 Class II

CE marking (93/68/CEE):

2014/35/EU 2014/30/EU 2011/65/EU

#### **Photometric curve**



DATA SHEET. Model: GLA-200B-2 Rev. 01 (February 2024)





#### **Dimensions**

#### Surface mounting





62,5

## Recessed mounting (cut: 274 x 98 mm)



#### Flush mounting (cut: 298 x 124 mm)









## Possibility of adding coloured ambient light

Unique features in the market due to the possibility of adding three LEDs of the desired color in the lower part of the luminaire, highlighting its attractive curve.

7,5

## **Autotest function**

♦ Each emergency luminaire checks constantly the battery status and the electronics in the presence of mains power and performs automatically two types of different tests:

| test       | verification                            | duration                            | frequency |
|------------|-----------------------------------------|-------------------------------------|-----------|
| Functional | lamp, battery and electronics           | 6 min                               | 3 months  |
| Autonomy   | lamp, battery, electronics and auton