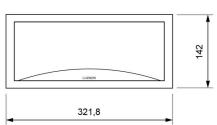

%) diffuser.

#### **Technical characteristics**

Lamp in emergency 4 x LED White 5,700 K 4 x LED White 5,700 K Lamp in maintained Flux in emergency 200 lm 200 lm Flux in maintained

Charge indicator LED Fault indicator LED 1 x LED red

Autonomy Supply voltage

Operation temperature

Mains power **Battery** 

Remote controllable Protection rating Electrical insulation

Applicable legislation

1 x LED green

2 h

230 Vac - 50 Hz

0 ÷ 40°C

5 W

Ni-Cd (HT) 3.6 V - 1.5 Ah

Yes (TL-300) IP44 - IK04 Class II

CE marking (93/68/CEE):

2014/35/EU 2014/30/EU 2011/65/EU

#### **Photometric curve**



DATA SHEET. Model: GLA-200B-2 Rev. 01 (February 2024)





#### **Dimensions**

#### Surface mounting





62,5

## Recessed mounting (cut: 274 x 98 mm)



#### Flush mounting (cut: 298 x 124 mm)









## Possibility of adding coloured ambient light

Unique features in the market due to the possibility of adding three LEDs of the desired color in the lower part of the luminaire, highlighting its attractive curve.

7,5

## **Autotest function**

♦ Each emergency luminaire checks constantly the battery status and the electronics in the presence of mains power and performs automatically two types of different tests:

| test       | verification                            | duration                            | frequency |
|------------|-----------------------------------------|-------------------------------------|-----------|
| Functional | lamp, battery and electronics           | 6 min                               | 3 months  |
| Autonomy   | lamp, battery, electronics and autonomy